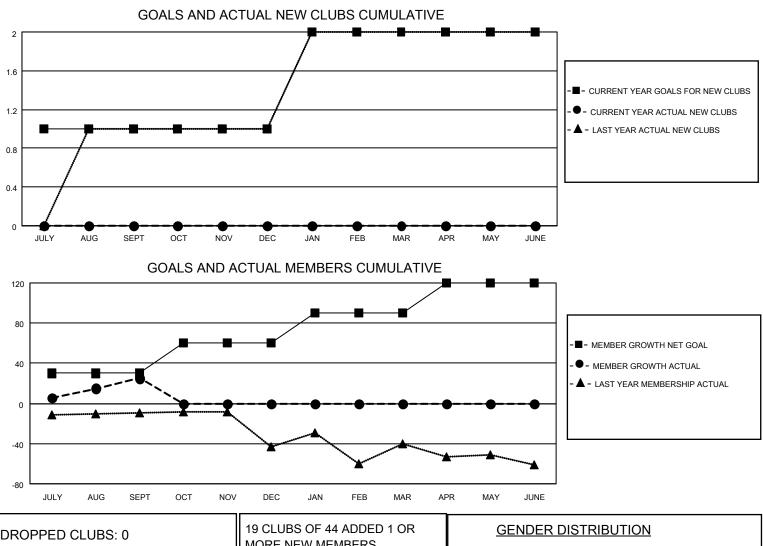

## LOCATION CALIFORNIA

District 4 C6

Results as of: 9/30/2021

| Clubs                 |               |           |               | Members               |                        |                         |                                                    |
|-----------------------|---------------|-----------|---------------|-----------------------|------------------------|-------------------------|----------------------------------------------------|
| RESULTS FOR 2021-2022 |               |           |               | RESULTS FOR 2021-2022 |                        |                         |                                                    |
| QUARTER               | NEW CLUB GOAL | NEW CLUBS | DROPPED CLUBS | QUARTER MEM           | BER GROWTH NET<br>GOAL | MEMBER GROWTH<br>ACTUAL | DROPPED<br>MEMBERS ACTUAL<br>(including transfers) |
| JULY/AUG/SEPT         | 1             | 0         | 0             | JULY/AUG/SEPT         | 30                     | 56                      | 29                                                 |
| OCT/NOV/DEC           | 0             | 0         | 0             | OCT/NOV/DEC           | 30                     | 0                       | 0                                                  |
| JAN/FEB/MAR           | 1             | 0         | 0             | JAN/FEB/MAR           | 30                     | 0                       | 0                                                  |
| APR/MAY/JUNE          | 0             | 0         | 0             | APR/MAY/JUNE          | 30                     | 0                       | 0                                                  |

| DROPPED CLUBS: 0 |    | MORE NEW MEMBERS          | MALE<br>FEMALE                     | 574 (55.57%)<br>459 (44.43%) |
|------------------|----|---------------------------|------------------------------------|------------------------------|
| DROPPED MEMBERS  |    |                           | NON BINARY<br>PREFER NOT TO ANSWER | 0 (0.00%)                    |
| DECEASED         | 4  |                           |                                    |                              |
| CLUB CANCELLED   | 0  | CLICK HERE FOR CUMULATIVE | TOTAL FAMILY UNIT MEMBERS          | s 200                        |
| OTHER            | 25 | MEMBERSHIP DATA           |                                    |                              |
| TOTAL            | 29 |                           | FAMILY MEMBERS PAYING HAI          | LF DUES 104                  |